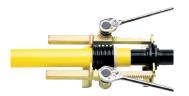

The QRP-100 is a lightweight, durable single ratchet assembly tool designed for use with 1/2" CTS through 1 IPS LYCOFIT<sup>®</sup> couplings.

The dual ratchet QRP-200 is designed for manual assembly of 1/2" CTS through 2 IPS LYCOFIT<sup>®</sup> couplings.