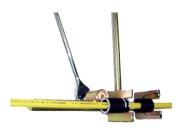

The QRP-100 is a lightweight, durable single ratchet assembly tool designed for use with 1/2" CTS through 1 IPS LYCOFIT<sup>®</sup> couplings.

The dual ratchet QRP-200 is designed for manual assembly of 1/2" CTS through 2 IPS LYCOFIT<sup>®</sup> couplings.