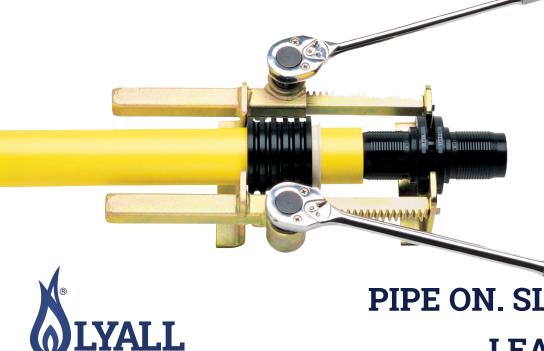

## PIPE ON. SLEEVE ON. LEAKS GONE.

Time is money. The LYCOFIT<sup>®</sup> mechanical fitting product line was developed on this principal. The QRP and LHP line of assembly tools are designed specifically for use with LYCOFIT<sup>®</sup> mechanical fittings to perform each operation quickly, easily and properly, every time. Ask your Lyall sales representative or call Customer to arrange a demonstration and you'll see how LYCOFIT<sup>®</sup> can help you save time and money in the field.

The QRP-100 is a lightweight, durable single ratchet assembly tool designed for use with 1/2" CTS through 1 IPS LYCOFIT<sup>®</sup> couplings.

The dual ratchet QRP-200 is designed for manual assembly of 1/2" CTS through 2 IPS LYCOFIT<sup>®</sup> couplings.