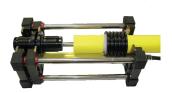

The LHP-200 hydraulic assembly tool is designed for use with of 1-1/4", 1-1/2" and 2 IPS LYCOFIT<sup>®</sup> couplings.